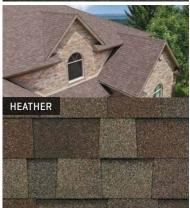

# The Colors

Matching colors available in high-profile EZ-Ridge™ and EZ-Ridge™ XT as well as standard low-profile RidgeFlex™ hip and ridge shingles.

### Color Exceptions (Architectural Shingles):

Black Oak - Not available in Highlander® NEX®

Golden Amber - Available only in Highlander® NEX® out of South Gate, CA

Heather - Not available in Highlander® NEX®