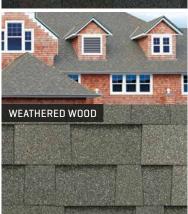

# The Colors

Matching colors available in high-profile EZ-Ridge™ and EZ-Ridge™ XT as well as standard low-profile RidgeFlex™ hip and ridge shingles.