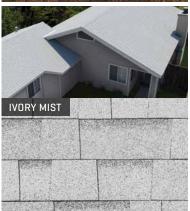

Ivory Mist - Available only in Highlander® NEX® out of South Gate, CA

Please refer to sales sheet for most updated color availability in your region.

Please Reuse: Please return this display to your contractor when finished. Thank you!