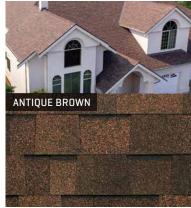

# The Colors

Matching colors available in high-profile EZ-Ridge™ and EZ-Ridge™ XT as well as standard low-profile RidgeFlex™ hip and ridge shingles.