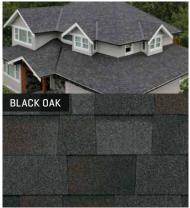

# The Colors

Matching colors available in high-profile EZ-Ridge™ and EZ-Ridge™ XT as well as standard low-profile RidgeFlex™ hip and ridge shingles.

### Color Exceptions (Architectural Shingles):

Black Oak - Not available in Highlander® NEX®

Golden Amber - Available only in Highlander® NEX® out of South Gate, CA

Heather - Not available in Highlander® NEX®