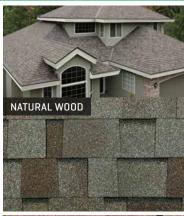

# The Colors

Matching colors available in high-profile EZ-Ridge™ and EZ-Ridge™ XT as well as standard low-profile RidgeFlex™ hip and ridge shingles.

### Color Exceptions (Architectural Shingles):

Black Oak - Not available in Highlander® NEX®

Golden Amber - Available only in Highlander® NEX® out of South Gate, CA

Heather - Not available in Highlander® NEX®