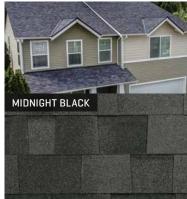

# The Colors

Matching colors available in high-profile EZ-Ridge™ and EZ-Ridge™ XT as well as standard low-profile RidgeFlex™ hip and ridge shingles.

### Color Exceptions (Architectural Shingles):

Black Oak - Not available in Highlander® NEX®

Golden Amber - Available only in Highlander® NEX® out of South Gate, CA

Heather - Not available in Highlander® NEX®