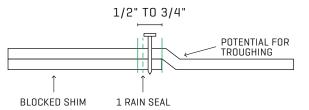

Our tapered shim (backing layer) helps the shingle lay flat and shed water without interruption. Standard shingles leave a ridge that can create *troughing*, allowing water to run sideways under shingles and then down a misplaced nail, resulting in leaks.

# Standard Shingle Nailing Area - [1/2" to 3/4" wide, 1 rain seal]