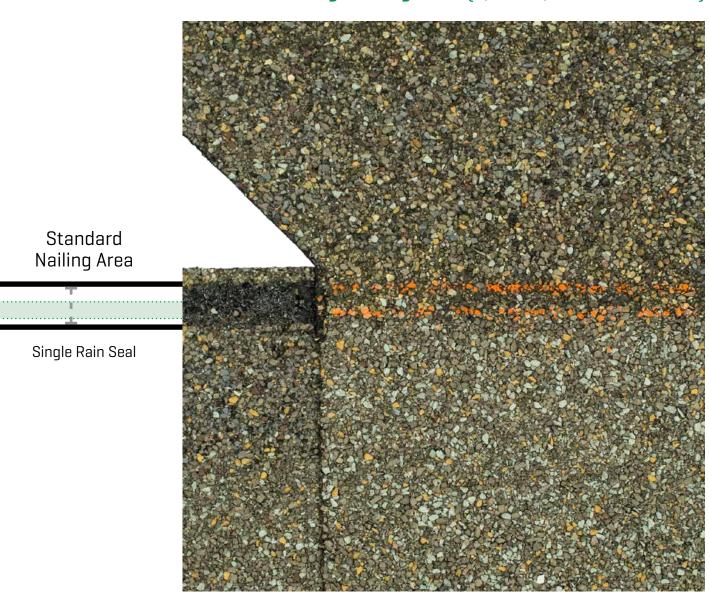

# THE ZONE® NAILING AREA

An average roof requires thousands of properly placed nails. The Zone®, Malarkey's patented wider nailing area and common bond overlap on architectural shingles, helps ensure that every nail hits and penetrates both shingle layers for maximum protection from nail pull-out and shingle uplift, while double rain seals add extra protection from wind-driven rain.

Our tapered shim (backing layer) helps the shingle lay flat and shed water without interruption. Standard shingles leave a ridge that can create *troughing*, allowing water to run sideways under shingles and then down a misplaced nail, resulting in leaks.

# Standard Shingle Nailing Area - [1/2" to 3/4" wide, 1 rain seal]