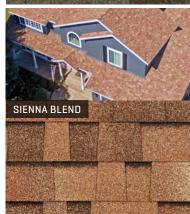

# The Colors

Matching colors available in high-profile EZ-Ridge™ and EZ-Ridge™ XT as well as standard low-profile RidgeFlex™ hip and ridge shingles.

### Color Exceptions (Architectural Shingles):

Black Oak - Not available in Highlander® NEX®

Golden Amber - Available only in Highlander® NEX® out of South Gate, CA

Heather - Not available in Highlander® NEX®