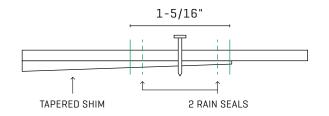

Our tapered shim (backing layer) helps the shingle lay flat and shed water without interruption. Standard shingles leave a ridge that can create *troughing*, allowing water to run sideways under shingles and then down a misplaced nail, resulting in leaks.

# Malarkey Shingle Nailing Area - (1-5/16" wide, 2 rain seals)