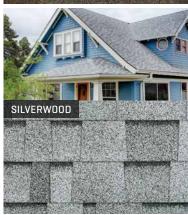

# The Colors

Matching colors available in high-profile EZ-Ridge™ and EZ-Ridge™ XT as well as standard low-profile RidgeFlex™ hip and ridge shingles.