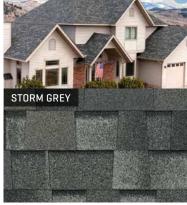

# The Colors

Matching colors available in high-profile EZ-Ridge™ and EZ-Ridge™ XT as well as standard low-profile RidgeFlex™ hip and ridge shingles.

### Color Exceptions (Architectural Shingles):

Black Oak - Not available in Highlander® NEX®

Golden Amber - Available only in Highlander® NEX® out of South Gate, CA

Heather - Not available in Highlander® NEX®