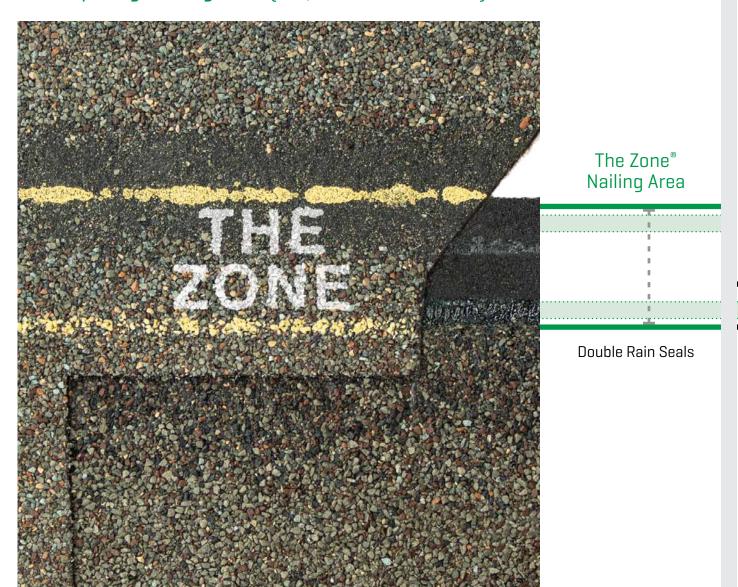

# THE ZONE® NAILING AREA

An average roof requires thousands of properly placed nails. The Zone®, Malarkey's patented wider nailing area and common bond overlap on architectural shingles, helps ensure that every nail hits and penetrates both shingle layers for maximum protection from nail pull-out and shingle uplift, while double rain seals add extra protection from wind-driven rain.

# Malarkey Shingle Nailing Area - (1-5/16" wide, 2 rain seals)