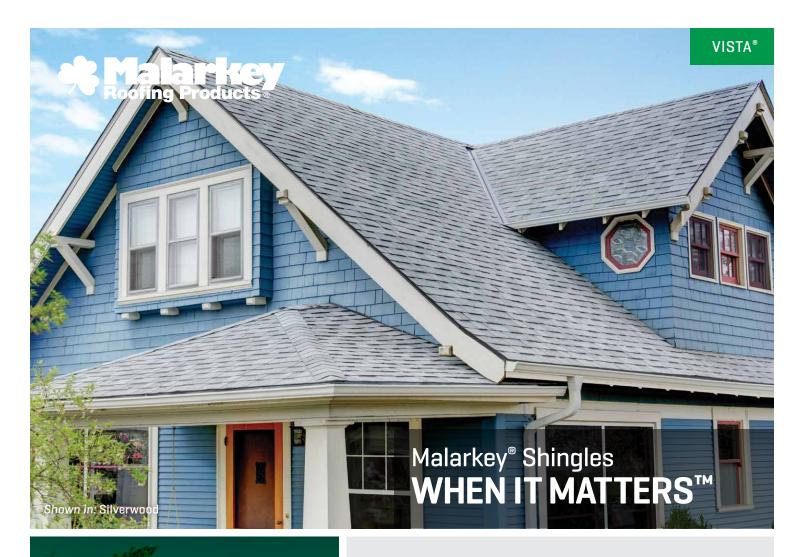

# Vista

# **Architectural Shingles NEX® MODIFIED ASPHALT TECHNOLOGY**

Vista® is an architectural shingle engineered with industry-leading, sustainable NEX® Polymer Modified Asphalt Technology (PMA), which combines high-grade asphalt (weathering) with advanced polymers (strength, flexibility) and upcycled materials (durability, sustainability) to rubberize the shingle for exceptional all-weather performance, superior granule embedment, and longer product life.