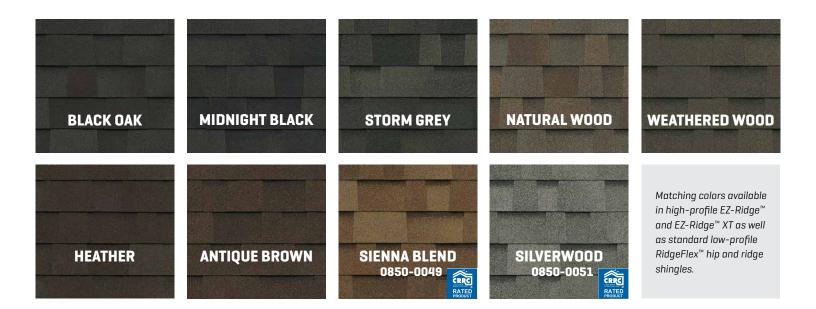

DISCLAIMER: Photographs of shingles may not accurately represent their true color or the variations of color blends that will appear on the roof. Before installation, five or six shingles should be laid out and reviewed for desired color. Colors and specifications subject to change without notice. Shingle colors not available in all regions.